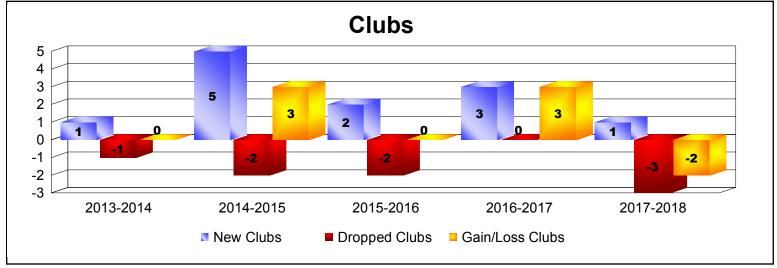

District 4 L5

As of June 2018 Cumulative

| Year      | New<br>Clubs | Dropped<br>Clubs | Gain/<br>Loss<br>Clubs | New<br>Members | Charter<br>Members | Reinstate<br>Members | Transfer<br>Members | Total<br>Member<br>Added | Total<br>Members<br>Dropped | Gain/<br>Loss<br>Members |
|-----------|--------------|------------------|------------------------|----------------|--------------------|----------------------|---------------------|--------------------------|-----------------------------|--------------------------|
| 2013-2014 | 1            | -1               | 0                      | 149            | 30                 | 12                   | 7                   | 198                      | -219                        | -21                      |
| 2014-2015 | 5            | -2               | 3                      | 157            | 114                | 6                    | 19                  | 296                      | -233                        | 63                       |
| 2015-2016 | 2            | -2               | 0                      | 148            | 52                 | 7                    | 12                  | 219                      | -284                        | -65                      |
| 2016-2017 | 3            | 0                | 3                      | 189            | 77                 | 8                    | 16                  | 290                      | -241                        | 49                       |
| 2017-2018 | 1            | -3               | -2                     | 138            | 25                 | 9                    | 20                  | 192                      | -319                        | -127                     |
| Average   | 2            | -2               | 1                      | 156            | 60                 | 8                    | 15                  | 239                      | -259                        | -20                      |