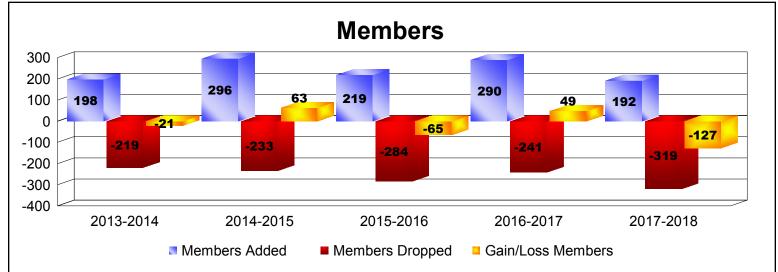

District 4 L5

As of June 2018 Cumulative

| Year      | New<br>Clubs | Dropped<br>Clubs | Gain/<br>Loss<br>Clubs | New<br>Members | Charter<br>Members | Reinstate<br>Members | Transfer<br>Members | Total<br>Member<br>Added | Total<br>Members<br>Dropped | Gain/<br>Loss<br>Members |
|-----------|--------------|------------------|------------------------|----------------|--------------------|----------------------|---------------------|--------------------------|-----------------------------|--------------------------|
| 2013-2014 | 1            | -1               | 0                      | 149            | 30                 | 12                   | 7                   | 198                      | -219                        | -21                      |
| 2014-2015 | 5            | -2               | 3                      | 157            | 114                | 6                    | 19                  | 296                      | -233                        | 63                       |
| 2015-2016 | 2            | -2               | 0                      | 148            | 52                 | 7                    | 12                  | 219                      | -284                        | -65                      |
| 2016-2017 | 3            | 0                | 3                      | 189            | 77                 | 8                    | 16                  | 290                      | -241                        | 49                       |
| 2017-2018 | 1            | -3               | -2                     | 138            | 25                 | 9                    | 20                  | 192                      | -319                        | -127                     |
| Average   | 2            | -2               | 1                      | 156            | 60                 | 8                    | 15                  | 239                      | -259                        | -20                      |